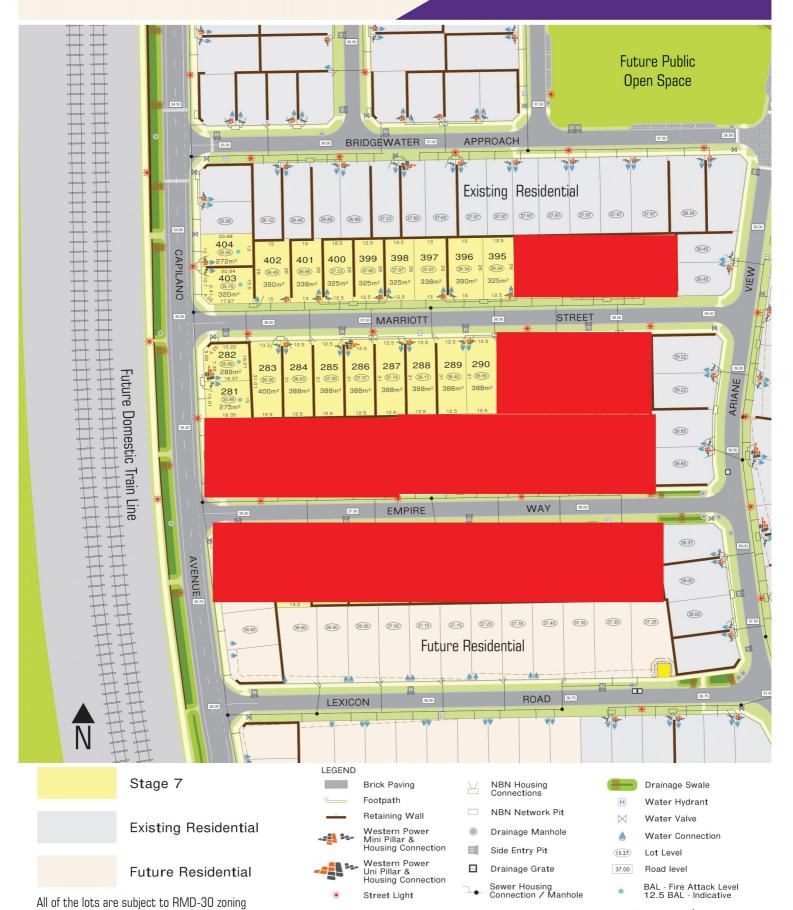

## **Vertex**

| Lot No. | Stage | Street Name     | Area (m²) | Frontage (m) | Titles   | Price (\$)  | Notes |
|---------|-------|-----------------|-----------|--------------|----------|-------------|-------|
| 281     | 7     | Capilano Avenue | 275       | 15.0         | Dec 2024 | \$222,000 # |       |
| 287     | 7     | Marriott Street | 388       | 12.5         | Dec 2024 | \$287,000   |       |
| 288     | 7     | Marriott Street | 388       | 12.5         | Dec 2024 | \$287,000   |       |
| 290     | 7     | Marriott Street | 388       | 12.5         | Dec 2024 | \$287,000   |       |
| 399     | 7     | Marriott Street | 325       | 12.5         | Dec 2024 | \$260,000   |       |

## Stage 7

**Preliminary** 

vertex-yanchep.com.au